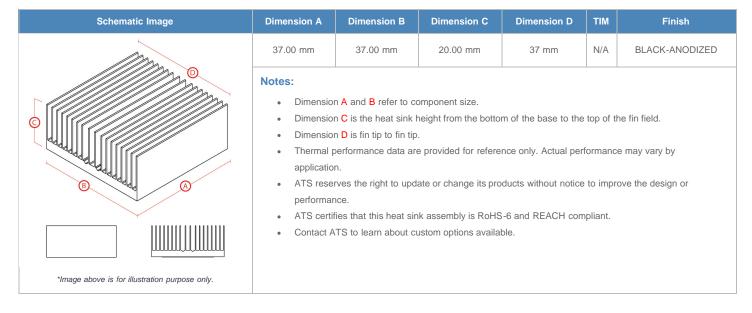

## BGA Heat Sink (High Aspect Ratio Ext.) Straight Fin

ATS Part#: ATS037037020-SF-12S

Description: 37.00 x 37.00 x 20.00 mm BGA Heat Sink (High Aspect Ratio Ext.) Straight Fin

Heat Sink Type: Straight Fin
Heat Sink Attachment: superGRIP
Equivalent Part Number: N/A

\*Image above is for illustration purpose only.